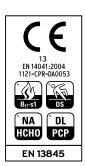

# **POLYSAFE ARENA PUR**

2.0mm

0.7mm

 $2m \times 20m = 40m^2$ 

2780g/m<sup>2</sup>

**REACTION TO FIRE** EN 13501-1 Class Bfl-S1 ASTM E648 Class 1

**ABRASION RESISTANCE** EN 13845 50,000 cycles EN 649 Group T

### **ENHANCED SLIP**

Sustainable wet slip resistance\* EN 13845 ESf

AS/NZS 4586 R10

Surface roughness Rz ≥20µm

RRL Pendulum Test ≥36 (wet test - 4S Rubber/Slider 96)

The slip resistance across all Polysafe products is assured throughout the guaranteed life of the product, with strict adherence to HSE Guidelines.

# **ELECTRICAL BEHAVIOUR** (body voltage)

EN 1815 ≤2kV Classified as 'antistatic'

Polysafe Arena PUR features a high quality, cross-linked polyurethane reinforcement, UV cured to provide superior cleaning benefits, life cycle maintenance savings and optimum appearance retention. As with all Polysafe products, Polysafe Arena PUR should not have a polish applied.