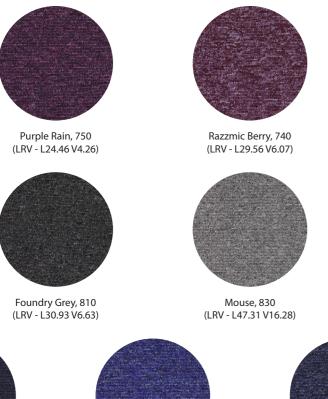

A balanced range of modern, heavy contract colours for any application

BREEAM<sup>®</sup> 'A+' Rated

heavy contract

Panther, 812 (LRV - L19.77 V2.94)

London Stone, 820 (LRV - L37.87 V10.04)

Blazer, 210 (LRV - L25.30 V4.52)

Cactus, 535 Special 1,000m2 Min order (LRV - L41.03 V11.9)

Bark, 108 (LRV - L37.52 V9.82)

Liberty, 612 (LRV - L20.55 V3.13)

Electric, 625 (LRV - L27.04 V5.12)

Denim, 616 (LRV - L26.53 V4.95)

Skylight, 640 (LRV - L33.14 V7.65)

Nutmeg, 154 Special 1,000m2 Min order (LRV - L53.32 V21.34)

Racing Green, 505 (LRV - L26.40 V4.89)

Olive, 540 Special 1,000m2 Min order (LRV - L35.26 V8.63)

Grasshopper, 550 (LRV - L44.79 V14.41)

Vanilla, 170 Special 1,000m2 Min order (LRV - L65.22 V34.33)

Golden Stone, 150 (LRV - L51.60 V19.81)

Mustard, 120 (LRV - L55.90 V23.83)

INSTALLATION - Sub floors should be clean, dry and flat and prepared in accordance with BS5325. Timber floors should be covered with plywood or other appropriate sheet materials. For tiles use F Ball tackifier F41 or Laybond 79. Tiles may be laid tessellated or broadloom. Tiles should be allowed to condition for a minimum of 24 hours at the expected temperature and humidity prevailing when the building is in use. Always use seam sealer if an impermeable finish is required. Further installation information is available from the Paragon Sales Office.